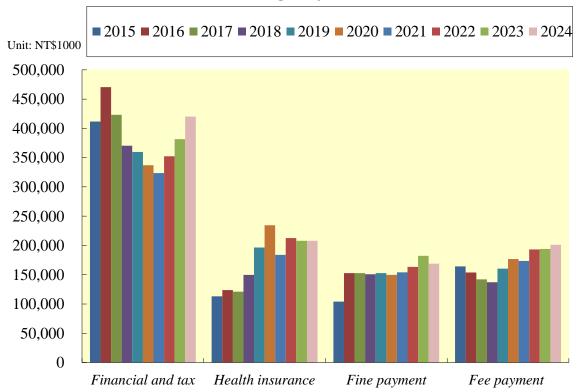

In 2024, the Chiayi Branch, Administrative Enforcement Agency collected NT\$998.05 million, an increase of NT\$32.26 million compared with 2023. Of the total amount, the collection from financial and tax cases accounted NT\$420.12 million, or 42.1%. It was followed by NT\$207.86 million from healthy insurance cases , NT\$168.94 million from fine payment cases and NT\$201.13 million from fee payment case . The last three items accounted for 20.8%, 16.9%, and 20.2% respectively.

| Year | Total             |       | Financial and tax |      | Health insurance  |      | Fine payment      |      | Fee payment       |      |
|------|-------------------|-------|-------------------|------|-------------------|------|-------------------|------|-------------------|------|
|      | Unit:<br>NT\$1000 | %     | Unit:<br>NT\$1000 | %    | Unit:<br>NT\$1000 | %    | Unit:<br>NT\$1000 | %    | Unit:<br>NT\$1000 | %    |
| 2015 | 792,801           | 100.0 | 411,546           | 51.9 | 112,991           | 14.3 | 103,968           | 13.1 | 164,298           | 20.7 |
| 2016 | 900,583           | 100.0 | 470,350           | 52.2 | 123,684           | 13.7 | 152,607           | 16.9 | 153,943           | 17.1 |
| 2017 | 838,979           | 100.0 | 423,135           | 50.4 | 121,016           | 14.4 | 152,640           | 18.2 | 142,188           | 16.9 |
| 2018 | 808,010           | 100.0 | 370,307           | 45.8 | 149,687           | 18.5 | 150,803           | 18.7 | 137,213           | 17.0 |
| 2019 | 869,505           | 100.0 | 359,790           | 41.4 | 196,436           | 22.6 | 152,823           | 17.6 | 160,456           | 18.5 |
| 2020 | 897,945           | 100.0 | 336,955           | 37.5 | 234,549           | 26.1 | 149,761           | 16.7 | 176,680           | 19.7 |
| 2021 | 835,062           | 100.0 | 323,535           | 38.7 | 183,989           | 22.0 | 154,152           | 18.5 | 173,386           | 20.8 |
| 2022 | 921,529           | 100.0 | 352,392           | 38.2 | 212,710           | 23.1 | 163,265           | 17.7 | 193,162           | 21.0 |
| 2023 | 965,794           | 100.0 | 381,544           | 39.5 | 207,897           | 21.5 | 182,292           | 18.9 | 194,061           | 20.1 |
| 2024 | 998,049           | 100.0 | 420,122           | 42.1 | 207,861           | 20.8 | 168,937           | 16.9 | 201,129           | 20.2 |

Amounts collected from administrative execution by the Chiayi Branch, Administrative Enforcement Agency

## Amounts collected from administrative execution by the Chiayi Branch, Administrative Enforcement Agency