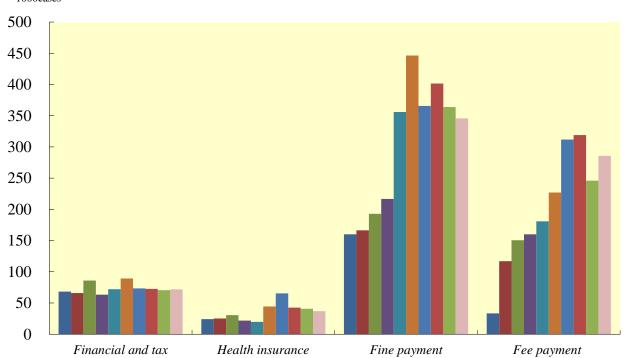

In 2023, the Chiayi Branch, Administrative Enforcement Agency closed 740,092 cases, an decrease of 18,948 compared with 2022. Of these cases, 71,833, or 9.7%, dealt with finance and tax; 36,979, or 5%, with Health insurance; 345,622, or 46.7%, with fine payments; and 285,658, or 38.6%, with Fee payments.

Cases Closed by the Chiayi Branch, Administrative Enforcement Agency

| Year | Total   |       | Financial and tax |      | Health insurance |     | Fine payment |      | Fee payment |      |
|------|---------|-------|-------------------|------|------------------|-----|--------------|------|-------------|------|
|      | Cases   | %     | Cases             | %    | Cases            | %   | Cases        | %    | Cases       | %    |
| 2014 | 285,967 | 100.0 | 68,353            | 23.9 | 24,222           | 8.5 | 159,931      | 55.9 | 33,461      | 11.7 |
| 2015 | 374,447 | 100.0 | 65,897            | 17.6 | 25,116           | 6.7 | 166,494      | 44.5 | 116,940     | 31.2 |
| 2016 | 459,698 | 100.0 | 85,996            | 18.7 | 30,469           | 6.6 | 192,739      | 41.9 | 150,494     | 32.7 |
| 2017 | 461,846 | 100.0 | 63,414            | 13.7 | 21,831           | 4.7 | 216,644      | 46.9 | 159,957     | 34.6 |
| 2018 | 628,648 | 100.0 | 72,150            | 11.5 | 19,916           | 3.2 | 355,841      | 56.6 | 180,741     | 28.8 |
| 2019 | 807,283 | 100.0 | 89,366            | 11.1 | 44,314           | 5.5 | 446,356      | 55.3 | 227,047     | 28.1 |
| 2020 | 816,298 | 100.0 | 73,356            | 9.0  | 65,329           | 8.0 | 365,738      | 44.8 | 311,875     | 38.2 |
| 2021 | 835,801 | 100.1 | 72,506            | 8.7  | 42,613           | 5.1 | 401,614      | 48.1 | 319,068     | 38.2 |
| 2022 | 721,144 | 100.0 | 70,627            | 9.8  | 40,725           | 5.6 | 363,925      | 50.5 | 245,867     | 34.1 |
| 2023 | 740,092 | 100.0 | 71,833            | 9.7  | 36,979           | 5.0 | 345,622      | 46.7 | 285,658     | 38.6 |

## Cases Closed by the Chiayi Branch, Administrative Enforcement Agency